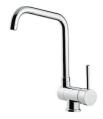

shapes with a modern design and an increased capacity, for a minimal aesthetics connected with an extreme practicity.                                                                    |

### **TECHNICAL DATA**

# Foster ==





### Foster ==



Cut out size — Dimensioni per foratura top

## Foster ==

#### **OPTIONAL ACCESSORIES**



Cestello inox 8612 000



Graters kit with ring-holder and food collection tray

8159 101

\* only in combination with the accessory 8100 627



HDPE + Black Twin chopping board 8100 627



Stainless steel perforated tray

8151 000

\* only in combination with the accessory 8100 627



Stainless steel plate rack

8100 303

\* only in combination with the accessory 8100 627



White basket 8612 100



**White bowl** 8153 100



#### **RECOMMENDED PAIRINGS**



Mixer Tap Drop 8523 000



Mixer Tap NYC 8486 000

### **OPTIONAL AUTOMATIC WASTE FITTINGS**



Automatic waste fitting - PM 8407 113



Space automatic waste fitting - PA 8407 108



Space automatic waste fitting - PE 8407 109



Space Light automatic waste fitting
- PL
8407 117



Space Milano automatic waste fitting 8407 115



Space Push automatic waste fitting - PP

8407 116