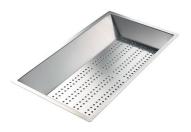

Stainless steel perforated tray

8151 000

\* only in combination with the accessory 8100 627

Stainless steel plate rack

8100 303

\* only in combination with the accessory 8100 627

White basket 8612 100

**White bowl** 8153 100