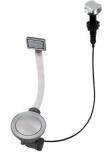

Space Milano automatic waste fitting 8407 115

Space Push automatic waste fitting - PP

8407 116