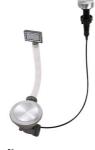

### **OPTIONAL AUTOMATIC WASTE FITTINGS**

Automatic waste fitting - PM 8407 113

Space automatic waste fitting - PA 8407 108

Space automatic waste fitting - PE 8407 109

Space Light automatic waste fitting
- PL
8407 117