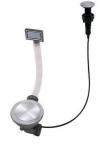

Space Milano automatic waste fitting 8407 115

Space Push automatic waste fitting - PP

8407 116