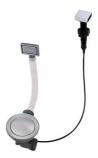

### **OPTIONAL AUTOMATIC WASTE FITTINGS**

Automatic waste fitting - PM 8407 113

Space automatic waste fitting - PA 8407 108

Space automatic waste fitting - PE 8407 109

Space Light automatic waste fitting
- PL
8407 117