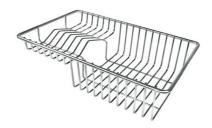

#### **OPTIONAL ACCESSORIES**

Cestello inox 8612 000

Graters kit with ring-holder and food collection tray

8159 101

\* only in combination with the accessory 8100 627

HDPE + Black Twin chopping board 8100 627

Stainless steel perforated tray

8151 000

\* only in combination with the accessory 8100 627

Stainless steel plate rack

8100 303

\* only in combination with the accessory 8100 627

White basket 8612 100

**White bowl** 8153 100