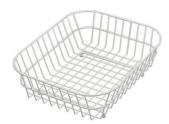

Stainless steel perforated tray

8151 000

\* only in combination with the accessory 8100 627

Stainless steel plate rack

8100 303

\* only in combination with the accessory 8100 627

White basket 8612 100

**White bowl** 8153 100