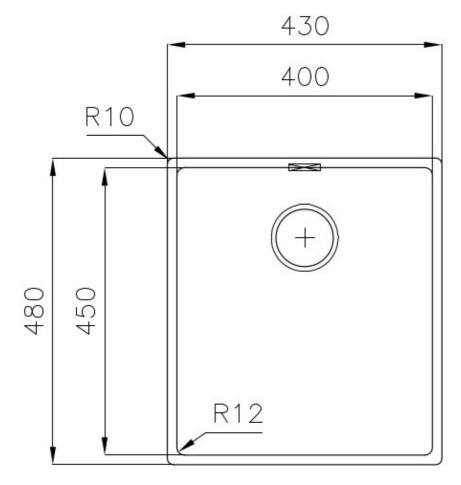

### **DETAILS**

| Edge/Installation Type | Undermount                                                      |
|------------------------|-----------------------------------------------------------------|
| Material               | AISI 304 stainless steel                                        |
| Texture                | Foster brushed                                                  |
| Base                   | 45 cm                                                           |
| Dimensions             | 480x430 mm                                                      |
| Standard fittings      | Fixing hooks, gasket, drain, overflow and siphon, boxed packing |
| Mixer holes            | No standard holes                                               |
| Built-in hole          | View technical data sheet                                       |
| Drainer                | No                                                              |

| Width                     | 43 cm                                                                                                                                                                                                       |
|---------------------------|-------------------------------------------------------------------------------------------------------------------------------------------------------------------------------------------------------------|
| Bowl dimension            | 450x400mm                                                                                                                                                                                                   |
| Number of bowls           | 1 bowl                                                                                                                                                                                                      |
| Waste fitting             | 3,5" drain                                                                                                                                                                                                  |
| FEATURES                  |                                                                                                                                                                                                             |
| Basket 3,5" waste fitting | The drain is equipped with a large 3.5" drain, with the practical basket cap that prevents the discharge of solid parts.                                                                                    |
| Deep bowls                | This bowls reach an important depth, over 20 cm, thanks to the advanced production technology, that can be offer great capiency and practicity in all the washing operations.                               |
| High thickness            | Imm thick steel. A significant thickness, which guarantees the maximum sturdiness and durability.                                                                                                           |
| Perimetral overflow       | The overflow is always a security on the Foster sinks that prevents the overflow of water in case of oversights. The perimeter drain solution improves aesthetics thanks to its square and essential shape. |
| Small radius              | Bowls with squared shapes with a modern design and an increased capacity, for a minimal aesthetics connected with an extreme practicity.                                                                    |