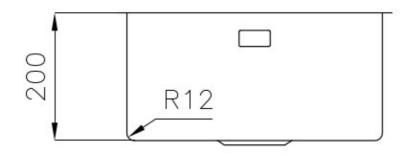

### **DETAILS**

| Edge/Installation Type | Undermount                                                      |
|------------------------|-----------------------------------------------------------------|
| Material               | AISI 304 stainless steel                                        |
| Texture                | Foster brushed                                                  |
| Base                   | 45 cm                                                           |
| Dimensions             | 480x430 mm                                                      |
| Standard fittings      | Fixing hooks, gasket, drain, overflow and siphon, boxed packing |
| Mixer holes            | No standard holes                                               |
| Built-in hole          | View technical data sheet                                       |
| Drainer                | No                                                              |

| Width                     | 43 cm                                                                                                                                                                                                       |
|---------------------------|-------------------------------------------------------------------------------------------------------------------------------------------------------------------------------------------------------------|
| Bowl dimension            | 450x400mm                                                                                                                                                                                                   |
| Number of bowls           | 1 bowl                                                                                                                                                                                                      |
| Waste fitting             | 3,5" drain                                                                                                                                                                                                  |
| FEATURES                  |                                                                                                                                                                                                             |
| Basket 3,5" waste fitting | The drain is equipped with a large 3.5" drain, with the practical basket cap that prevents the discharge of solid parts.                                                                                    |
| Deep bowls                | This bowls reach an important depth, over 20 cm, thanks to the advanced production technology, that can be offer great capiency and practicity in all the washing operations.                               |
| High thickness            | Imm thick steel. A significant thickness, which guarantees the maximum sturdiness and durability.                                                                                                           |
| Perimetral overflow       | The overflow is always a security on the Foster sinks that prevents the overflow of water in case of oversights. The perimeter drain solution improves aesthetics thanks to its square and essential shape. |
| Small radius              | Bowls with squared shapes with a modern design and an increased capacity, for a minimal aesthetics connected with an extreme practicity.                                                                    |