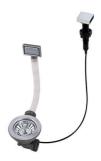

### **OPTIONAL AUTOMATIC WASTE FITTINGS**

Automatic waste fitting - PM 8407 113

Space automatic waste fitting - PA 8407 108

Space automatic waste fitting - PE 8407 109

Space Light automatic waste fitting
- PL
8407 117