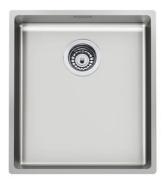

### Sink Serie 45

Kitchen Sinks Code: 3139 850

### **DETAILS**

| Edge/Installation Type | Undermount                                                      |
|------------------------|-----------------------------------------------------------------|
| Material               | AISI 304 stainless steel                                        |
| Texture                | Foster brushed                                                  |
| Base                   | 45 cm                                                           |
| Dimensions             | 480x430 mm                                                      |
| Standard fittings      | Fixing hooks, gasket, drain, overflow and siphon, boxed packing |
| Mixer holes            | No standard holes                                               |
| Built-in hole          | View technical data sheet                                       |
| Drainer                | No                                                              |

| Width                     | 43 cm                                                                                                                                                                                                       |
|---------------------------|-------------------------------------------------------------------------------------------------------------------------------------------------------------------------------------------------------------|
| Bowl dimension            | 450x400mm                                                                                                                                                                                                   |
| Number of bowls           | 1 bowl                                                                                                                                                                                                      |
| Waste fitting             | 3,5" drain                                                                                                                                                                                                  |
| FEATURES                  |                                                                                                                                                                                                             |
| Basket 3,5" waste fitting | The drain is equipped with a large 3.5" drain, with the practical basket cap that prevents the discharge of solid parts.                                                                                    |
| Deep bowls                | This bowls reach an important depth, over 20 cm, thanks to the advanced production technology, that can be offer great capiency and practicity in all the washing operations.                               |
| High thickness            | Imm thick steel. A significant thickness, which guarantees the maximum sturdiness and durability.                                                                                                           |
| Perimetral overflow       | The overflow is always a security on the Foster sinks that prevents the overflow of water in case of oversights. The perimeter drain solution improves aesthetics thanks to its square and essential shape. |
| Small radius              | Bowls with squared shapes with a modern design and an increased capacity, for a minimal aesthetics connected with an extreme practicity.                                                                    |