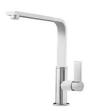

n and an increased capacity, for a minimal aesthetics connected with an extreme practicity.                                                                    |

### **TECHNICAL DATA**

# Foster ==





### Foster ==



Cut out size — Dimensioni per foratura top

## Foster ==

#### **OPTIONAL ACCESSORIES**



Cestello inox 8612 000



Graters kit with ring-holder and food collection tray

8159 101

\* only in combination with the accessory 8100 627



HDPE + Black Twin chopping board 8100 627



Stainless steel perforated tray

8151 000

\* only in combination with the accessory 8100 627



Stainless steel plate rack

8100 303

\* only in combination with the accessory 8100 627



White basket 8612 100



**White bowl** 8153 100



#### **RECOMMENDED PAIRINGS**



Mixer Tap Drop 8523 000



Mixer Tap NYC 8486 000

### **OPTIONAL AUTOMATIC WASTE FITTINGS**



Automatic waste fitting - PM 8407 113



Space automatic waste fitting - PA 8407 108



Space automatic waste fitting - PE 8407 109



Space Light automatic waste fitting
- PL
8407 117



Space Milano automatic waste fitting 8407 115



Space Push automatic waste fitting - PP

8407 116