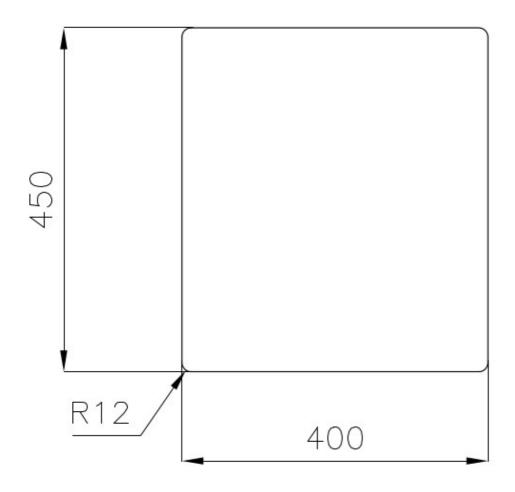

s.                               |
| High thickness            | Imm thick steel. A significant thickness, which guarantees the maximum sturdiness and durability.                                                                                                           |
| Perimetral overflow       | The overflow is always a security on the Foster sinks that prevents the overflow of water in case of oversights. The perimeter drain solution improves aesthetics thanks to its square and essential shape. |
| Small radius              | Bowls with squared shapes with a modern design and an increased capacity, for a minimal aesthetics connected with an extreme practicity.                                                                    |

### **TECHNICAL DATA**

# Foster ==





### Foster ==



Cut out size — Dimensioni per foratura top

## Foster ==

#### **OPTIONAL ACCESSORIES**



Cestello inox 8612 000



Graters kit with ring-holder and food collection tray

8159 101

\* only in combination with the accessory 8100 627



HDPE + Black Twin chopping board 8100 627



Stainless steel perforated tray

8151 000

\* only in combination with the accessory 8100 627



Stainless steel plate rack

8100 303

\* only in combination with the accessory 8100 627



White basket 8612 100



**White bowl** 8153 100



#### **RECOMMENDED PAIRINGS**



Mixer Tap Drop 8523 000



Mixer Tap NYC 8486 000

### **OPTIONAL AUTOMATIC WASTE FITTINGS**



Automatic waste fitting - PM 8407 113



Space automatic waste fitting - PA 8407 108



Space automatic waste fitting - PE 8407 109



Space Light